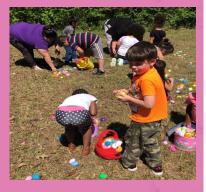

#### Author unknown

A gift to you in memory of My Mom "Barbara Moore Green" with Love Stephanie Osteen (secretary) Easter Activities Fun for All A successful City Mission !!! Looks like the kids had fun stuffing eggs in order to find them. Wonder who stuffed the PRIZE eggs? Or Who found them !!! Hunting Eggs is the best part! Even better than eating them, well except if they were chocolate, maybe?